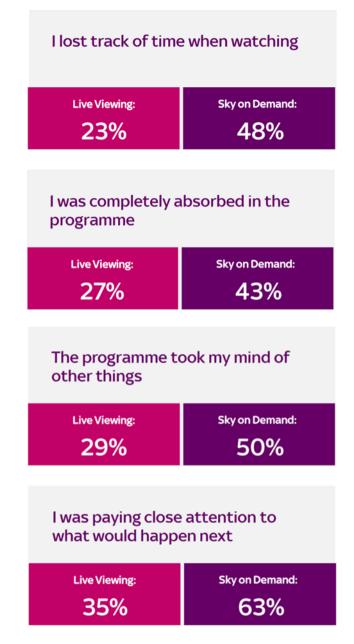

#### "I often watch several episodes of a TV series in one sitting"

Source: TouchPoints 2018, All Adults 15+ excludes those not stated

Source: BDRC Continental (diary study) Base: All viewing occasions (1074) Source: d.fferento/ogy qualitative research (2017)