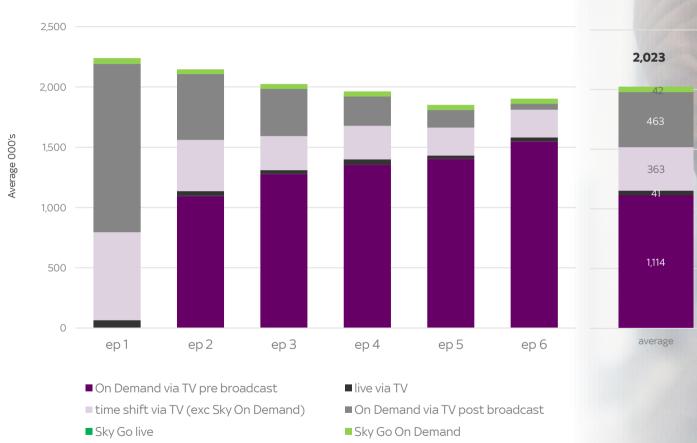

#### Save Me: viewing by platform

Source: live recorded and On Demand post tx is based on BARB / Tech Edge, on demand pre broadcast is based on BARB / TRP non linear database, Sky Go dased on BARB Dovetail report (one Individual per deice). All data is based on Individuals, time shift via TV may include some On Demand services if consume the TV e.g. Now TV and Sky Go via games console. Sky On Demand refers to Sky stb On Demand. Time shift and on demand (post broadcast is based on 28 day viewing) – time period is 28.02.18-15.04.18, average 000s are aggregate of all episodes

#### **sky** atlantic HD Save Me