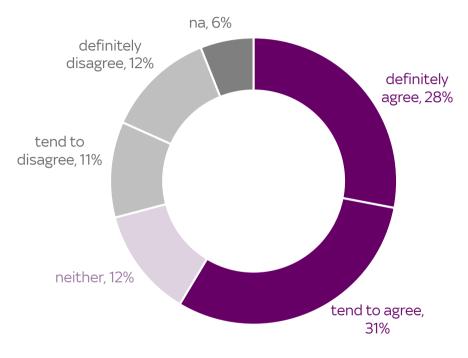

#### "I often watch several episodes of a TV series in one sitting"

Source: TouchPoints 2018, All Adults 15+ excludes those not stated

Source: BDRC Continental (diary study) Base: All viewing occasions (1074) Source: d.fferento/ogy qualitative research (2017)