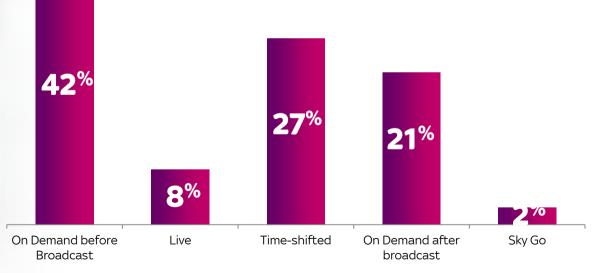

#### "I often watch several episodes of a TV series in one sitting"

Source: TouchPoints 2018, All Adults 15+ excludes those not stated

Source: BDRC Continental (diary study) Base: All viewing occasions (1074) Source: d.fferento/ogy qualitative research (2017)