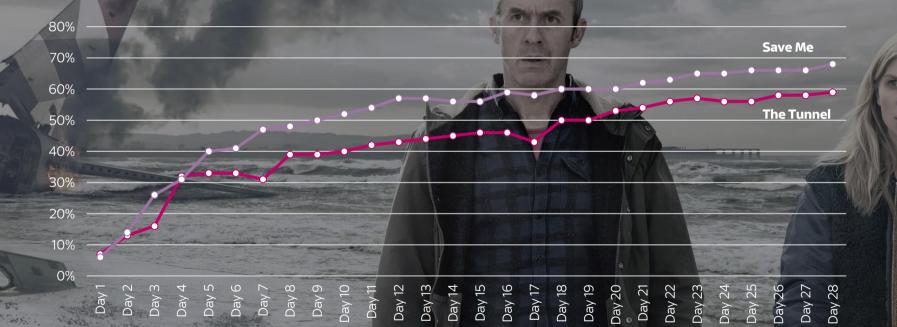

#### Stacked content offers high frequency over a short period

% of VIEWELS who have seen last episode as a proportion of those seeing first episode

Source: live recorded and On Demand post tx is based on BARB / Tech Edge, on demand pre broadcast is based on BARB / TRP non linear database, Sky Go data is based on BARB Dovetail report. All data is based on Individuals, time shift via TV may include some On Demand services if consumed via the TV e.g. Now TV and Sky Go via games console. Sky On Demand refers to Sky stb On Demand. Time shift and on demand (post broadcast is based on 28 day viewing – not yet fully consolidated) – Save Me time period is 28.02.18-01.04.18, average 000s are aggregate of all episodes

sky atlantic HD The Tunnel

No.

Sons of Anarchy